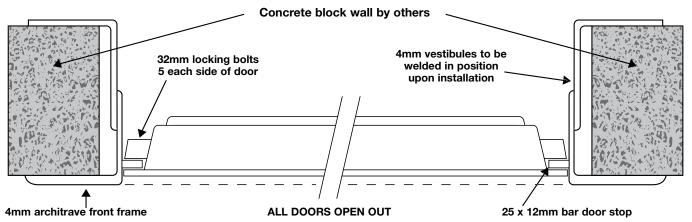

## BASIC GRADE STRONGROOM DOOR & FRAME (AS/NZS 3809:1998)

ALL CMI SAFES COME WITH A FIVE YEAR WARRANTY, EXCLUDING FREIGHT AND TRAVELLING, WITH A 24 MONTH WARRANTY ON LOCKS.

- DOOR Total thickness 80mm. The "Basic" door provides a 6mm steel front section supported by a single mechanical relocking device.
- BOLTWORK Heavy 32mm diameter bolts of high grade steel provide two-way locking into the specially strengthened lock chamber sections at front and rear edges of the door.
- **LOCKING** ROSS 700 9 lever pick resistant key lock.
- FRAME Heavy steel 4mm frame with 125 x 12mm threshold plate at bottom.

- HINGES Adjustable heavy duty with hardened pins on ball bearing axis (pre-lubricated).
- Basic strongroom doors come in etch primer only.
- No internal release mechanism provided with Basic Strongroom.
- Door may be ordered with either left or right hand hinging.
- · Digital combination, duress and time delay locks may be fitted as an optional extra.