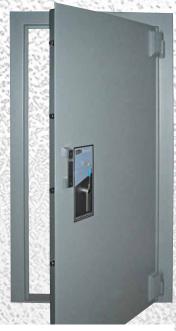

## BASIC GRADE STRONGROOM DOOR & FRAME (AS/NZS 3809:1998)

ALL CMI SAFES COME WITH A FIVE YEAR WARRANTY, EXCLUDING FREIGHT AND TRAVELLING, WITH A 24 MONTH WARRANTY ON LOCKS.

- DOOR Total thickness 80mm. The "Basic" door provides a 6mm steel front section supported by a single mechanical relocking device.
- BOLTWORK Heavy 32mm diameter bolts of high grade steel provide two-way locking into the specially strengthened lock chamber sections at front and rear edges of the door.
- **LOCKING** ROSS 700 9 lever pick resistant key lock.
- FRAME Heavy steel 4mm frame with 125 x 12mm threshold plate at bottom.

- HINGES Adjustable heavy duty with hardened pins on ball bearing axis (pre-lubricated).
- Basic strongroom doors come in etch primer only.
- No internal release mechanism provided with Basic Strongroom.
- Door may be ordered with either left or right hand hinging.
- · Digital combination, duress and time delay locks may be fitted as an optional extra.